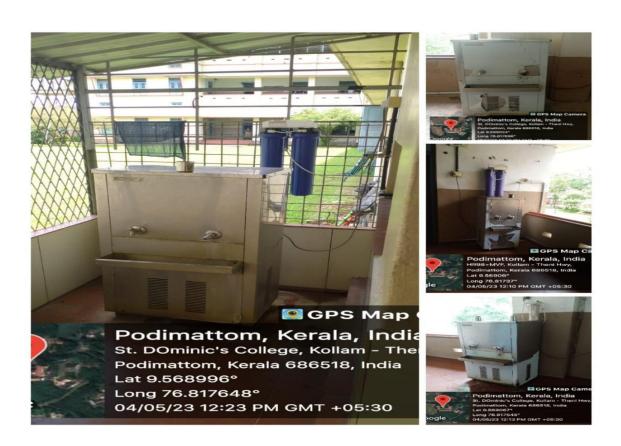

ogle











Long 76.817118° 18/01/23 11:56 AM GMT +05:30



























































#### **DST - FIST SPONSORED RESERCH LAB**



#### **Chemistry**







#### **Botany**



#### **Physics**



#### **Departmental Laboratories**

# Chemistry













# **Physics**





#### **Botany**











## **B. Voc Laboratory**



#### Herbarium









#### Life Science Museum







Language Lab



#### **Seminar Halls and ICT Enabled classrooms**

**Golden Jubilee Hall** 



**Conference Hall** 

























#### **Student Support Facilities**

Girl's Hostel



**Girl's Amenities Center** 



Chapel



#### **Health Room**



**Counselling Room** 



#### Canteen



# **Parking**



# **Toilet Complex**



## **Water Coolers**



#### **CCTV Surveillance**



**Public Address System** 



## **Divyangjan Facilities**









#### **Energy Sources and Conservation**

**Transformer and Generator** 



**Solar Power** 



## **Fuel Saving Devices**

### **Steam based Cooking**



#### Oil Turbo



## **Common Laundry**





## Cultural and Sports Infrastructure Auditorium 1



#### **Auditorium 2**



# Courtyard



Playground



**Basket Ball Court** 



**Volley Ball Court** 



Gymnasium



# **Badminton Court**



8- Lane Track



#### **Football Court**



### **Cricket Pitch**



# **Long Jump Pit**



# Yoga Corner



#### **Environment and Green Campus**



#### Herbal Garden



## Pteridophyte Garden



## **Butterfly Garden**



#### **Farming**



### **Rain Shelter and Rain Water Harvesting**



#### **