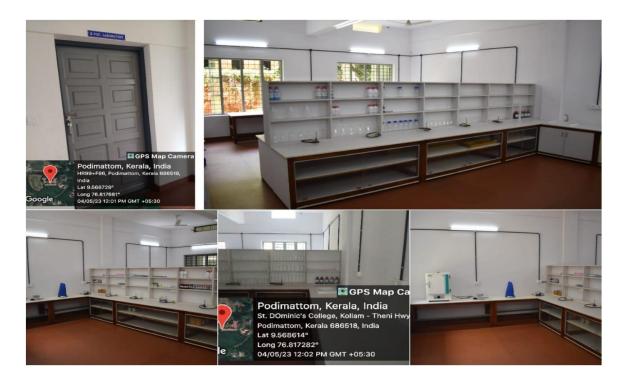

| Energy Sources and Conservation          | 27       |
| 11      | Cultural and Sports Infrastructure       | 30       |
| 12      | Environment and Green Campus             | 36       |
| 13      | Security Measures                        | 40       |

#### **Academic Blocks**



#### **Administrative Offices**















#### **Departments**





























# Classrooms







































ogle











Long 76.817118° 18/01/23 11:56 AM GMT +05:30



























































#### **DST - FIST SPONSORED RESERCH LAB**



#### **Chemistry**







#### **Botany**



#### **Physics**



#### **Departmental Laboratories**

# Chemistry













# **Physics**





#### **Botany**











## **B. Voc Laboratory**



#### Herbarium









#### Life Science Museum







Language Lab



#### **Seminar Halls and ICT Enabled classrooms**

**Golden Jubilee Hall** 



**Conference Hall** 

























#### **Student Support Facilities**

Girl's Hostel



**Girl's Amenities Center** 



Chapel



#### **Health Room**



**Counselling Room** 



#### Canteen



# **Parking**



# **Toilet Complex**



## **Water Coolers**



#### **CCTV Surveillance**



**Public Address System** 



## **Divyangjan Facilities**









#### **Energy Sources and Conservation**

**Transformer and Generator** 



**Solar Power** 



## **Fuel Saving Devices**

### **Steam based Cooking**



#### Oil Turbo



## **Common Laundry**





## Cultural and Sports Infrastructure Auditorium 1



#### **Auditorium 2**