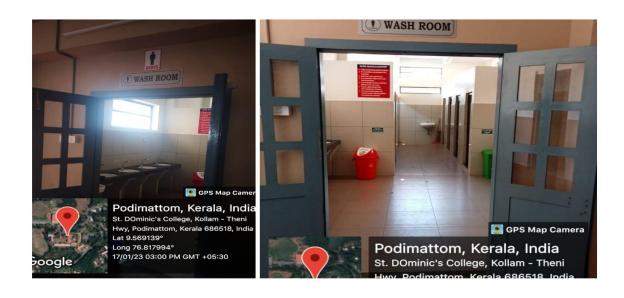

ogle











Long 76.817118° 18/01/23 11:56 AM GMT +05:30



























































#### **DST - FIST SPONSORED RESERCH LAB**



#### **Chemistry**







#### **Botany**



#### **Physics**



#### **Departmental Laboratories**

# Chemistry













# **Physics**





#### **Botany**











## **B. Voc Laboratory**



#### Herbarium









#### Life Science Museum







Language Lab



#### **Seminar Halls and ICT Enabled classrooms**

**Golden Jubilee Hall** 



**Conference Hall** 

























#### **Student Support Facilities**

Girl's Hostel



**Girl's Amenities Center** 



Chapel



#### **Health Room**



**Counselling Room** 



#### Canteen



# **Parking**



# **Toilet Complex**



## **Water Coolers**



#### **CCTV Surveillance**



**Public Address System** 



## **Divyangjan Facilities**









#### **Energy Sources and Conservation**

**Transformer and Generator** 



**Solar Power** 



## **Fuel Saving Devices**

### **Steam based Cooking**



#### Oil Turbo



## **Common Laundry**





## Cultural and Sports Infrastructure Auditorium 1



#### **Auditorium 2**



# Courtyard



Playground



**Basket Ball Court** 



**Volley Ball Court** 



Gymnasium



# **Badminton Court**



8- Lane Track



#### **Football Court**



### **Cricket Pitch**



# **Long Jump Pit**



# Yoga Corner



#### **Environment and Green Campus**



#### Herbal Garden



## Pteridophyte Garden



## **Butterfly Garden**



#### **Farming**



### **Rain Shelter and Rain Water