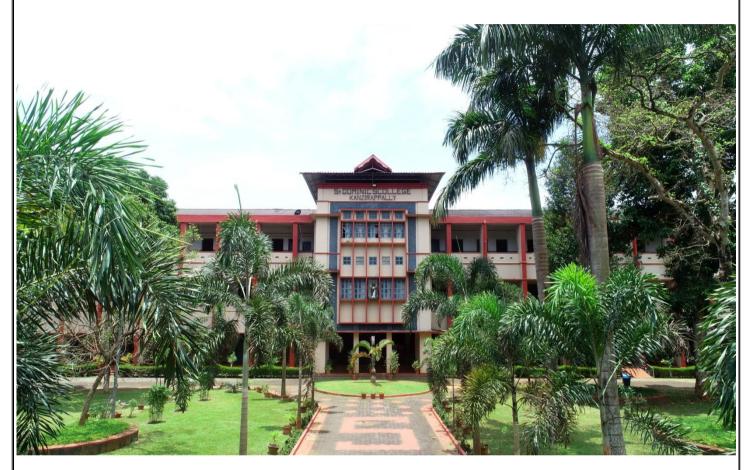

# ST. DOMINIC'S COLLEGE, KANJIRAPALLY

AFFILIATED TO MAHATMA GANDHI UNIVERSITY KOTTAYAM RE-ACCREDITED WITH A GRADE BY NAAC ABSORB & RADIATE



# INFRASTRUCTURE FACILITIES



# **Contents**

| Sl. No. | Infrastructure Facilities                | Page No. |
|---------|------------------------------------------|----------|
| 1       | Academic Blocks                          | 2        |
| 2       | Administrative Offices                   | 3        |
| 3       | Departments                              | 5        |
| 4       | Classrooms                               | 6        |
| 5       | DST-FIST Sponsored Research Lab          | 11       |
| 6       | Departmental Laboratories                | 14       |
| 7       | Seminar Halls and ICT enabled classrooms | 17       |
| 8       | Student Support Facilities               | 21       |
| 9       | Divyangjan Facilities                    | 26       |
| 10      | Energy Source