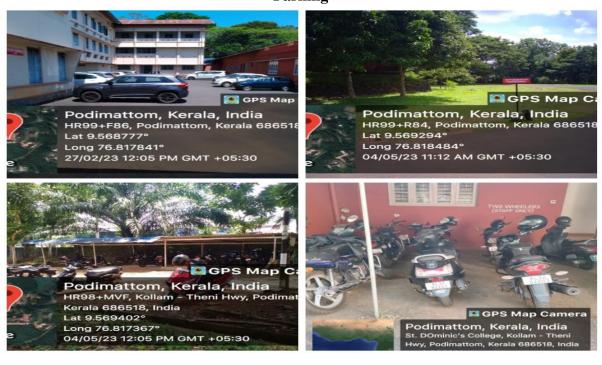

# Classrooms







































ogle











Long 76.817118° 18/01/23 11:56 AM GMT +05:30



























































#### **DST - FIST SPONSORED RESERCH LAB**



#### **Chemistry**







#### **Botany**



#### **Physics**



#### **Departmental Laboratories**

# Chemistry













# **Physics**





#### **Botany**











## **B. Voc Laboratory**



#### Herbarium









#### Life Science Museum







Language Lab



#### **Seminar Halls and ICT Enabled classrooms**

**Golden Jubilee Hall** 



**Conference Hall** 

























#### **Student Support Facilities**

Girl's Hostel



**Girl's Amenities Center** 



Chapel



#### **Health Room**



**Counselling Room** 



#### Canteen



# **Parking**



# **Toilet Complex**



## **Water Coolers**



#### **CCTV Surveillance**



**Public Address System** 



## **Divyangjan Facilities**









#### **Energy Sources and Conservation**

**Transformer and Generator** 



**Solar Power** 



## **Fuel Saving Devices**

### **Steam based Cooking**



#### Oil Turbo



## **Common Laundry**





## Cultural and Sports Infrastructure Auditorium 1



#### **Auditorium 2**



# Courtyard



Playground



**Basket Ball Court** 



**Volley Ball Court** 



Gymnasium



# **Badminton Court**



8- Lane Track



#### **Football Court**



### **Cricket Pitch**



# **Long Jump Pit**



# Yoga Corner



#### **Environment and Green Campus**



#### Herbal Garden



## Pteridophyte Garden



## **Butterfly Garden**



#### **Farming**



### **Rai