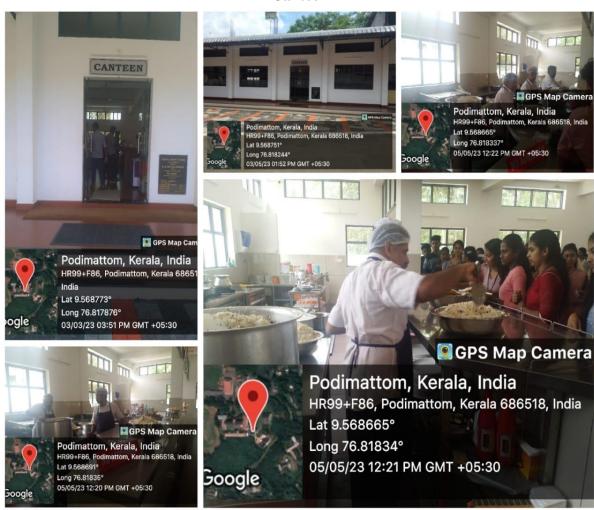

# Classrooms







































ogle











Long 76.817118° 18/01/23 11:56 AM GMT +05:30



























































#### **DST - FIST SPONSORED RESERCH LAB**



#### **Chemistry**







#### **Botany**



#### **Physics**



#### **Departmental Laboratories**

# Chemistry













# **Physics**





#### **Botany**











## **B. Voc Laboratory**



#### Herbarium









#### Life Science Museum







Language Lab



#### **Seminar Halls and ICT Enabled classrooms**

**Golden Jubilee Hall** 



**Conference Hall** 

























#### **Student Support Facilities**

Girl's Hostel



**Girl's Amenities Center** 



Chapel



#### **Health Room**



**Counselling Room** 



#### Canteen



# **Parking**



# **Toilet Complex**



## **Water Coolers**



#### **CCTV Surveillance**



**Public Address System** 



## **Divyangjan Facilities**









#### **Energy Sources and Conservation**

**Transformer and Generator** 



**Solar Power** 



## **Fuel Saving Devices**

### **Steam based Cooking**



#### Oil Turbo



## **Common Laundry**





## Cultural and Sports Infrastructure Auditorium 1



#### **Auditorium 2**



# Courtyard



Playground



**Basket Ball Court** 



**Volley Ball Court** 



Gymnasium



# **Badminton Court**



8- Lane Track



#### **Football Court**



### **Cricket Pitch**



# **Long Jump Pit**



# Yoga Corner



#### **Environment and Green Campus**



#### Herbal Garden



## Pteridophyte Garden



## **Butterfly Garden**



#### **Farmi